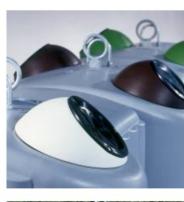

#### The new smart Recycling Bins

A factory preconfigured sensor for measuring the container fill level is attached to a bracket on the interior frame of the container with a quick-adhesive glue.

#### **The Sensor**

Smart device for level measurement in large and small bins

- Battery operated, lifespan up to 5 years and replaceable
- Ultrasound technology
- The ultrasonic pulses emitted by the sensor are reflected by the surface of the material and detected by the sensor. The filling level is calculated from the received data
- The sensor then transmits the information to a computer running special software