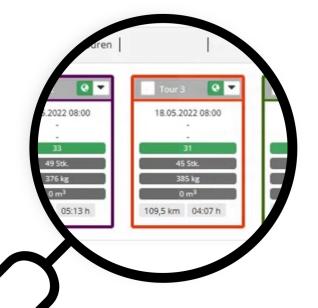

**Original Abbildung** 

When using the CFM solution, routes are optimally calculated according to defined parameters Example: Every morning all containers with a capacity greater than 80% are selected and grouped into tours.

These are transmitted to the drivers in an app and they can navigate using them.

For more information or quotes please contact: