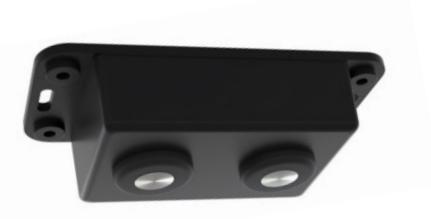

#### The new smart Recycling Bins

A factory preconfigured sensor for measuring the container fill level is attached to a bracket on the interior frame of the container with a quick-adhesive glue.

#### **The Sensor**

Smart device for level measurement in large and small bins

- Battery operated, lifespan up to 5 years and replaceable
- Ultrasound technology
- The ultrasonic pulses emitted by the sensor are reflected by the surface of the material and detected by the sensor. The filling level is calculated from the received data
- The sensor then transmits the information to a computer running special software