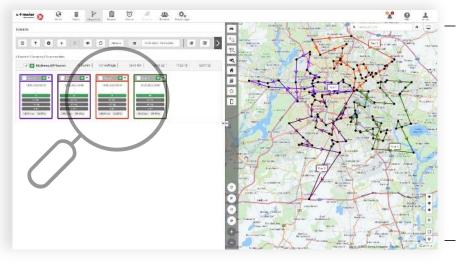

**Original Abbildung** 

When using the CFM solution, routes are optimally calculated according to defined parameters Example: Every morning all containers with a capacity greater than 80% are selected and grouped into tours.

These are transmitted to the drivers in an app and they can navigate using them.

For more information or quotes please contact: