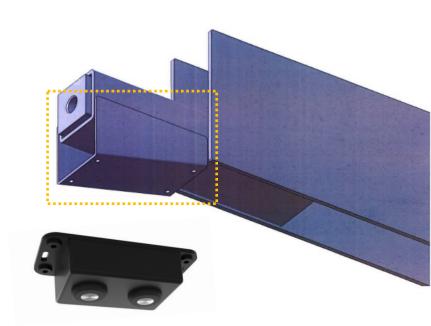

#### The new smart Recycling Bins

A factory preconfigured sensor for measuring the container fill level is attached to a bracket on the interior frame of the container with a quick-adhesive glue.