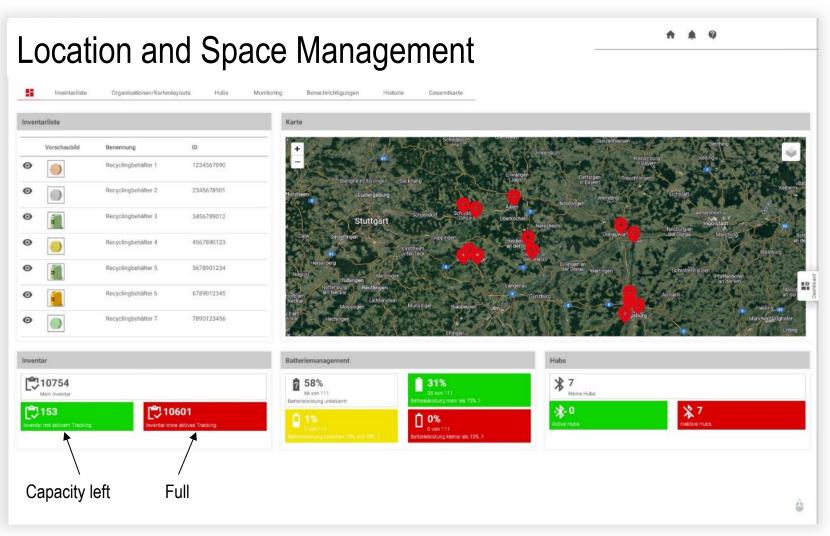

#### The new smart Recycling Bins

A factory preconfigured sensor for measuring the container fill level is attached to a bracket on the interior frame of the container with a quick-adhesive glue.

#### **The Sensor**

Smart device for level measurement in large and small bins

- Battery operated, lifespan up to 5 years and replaceable
- Ultrasound technology
- The ultrasonic pulses emitted by the sensor are reflected by the surface of the material and detected by the sensor. The filling level is calculated from the received data
- The sensor then transmits the information to a computer running special software

**Original Abbildung** 

When using the CFM solution, routes are optimally calculated according to defined parameters Example: Every morning all containers with a capacity greater than 80% are selected and grouped into tours.

These are transmitted to the drivers in an app and they can navigate using them.

For more information or quotes please contact: